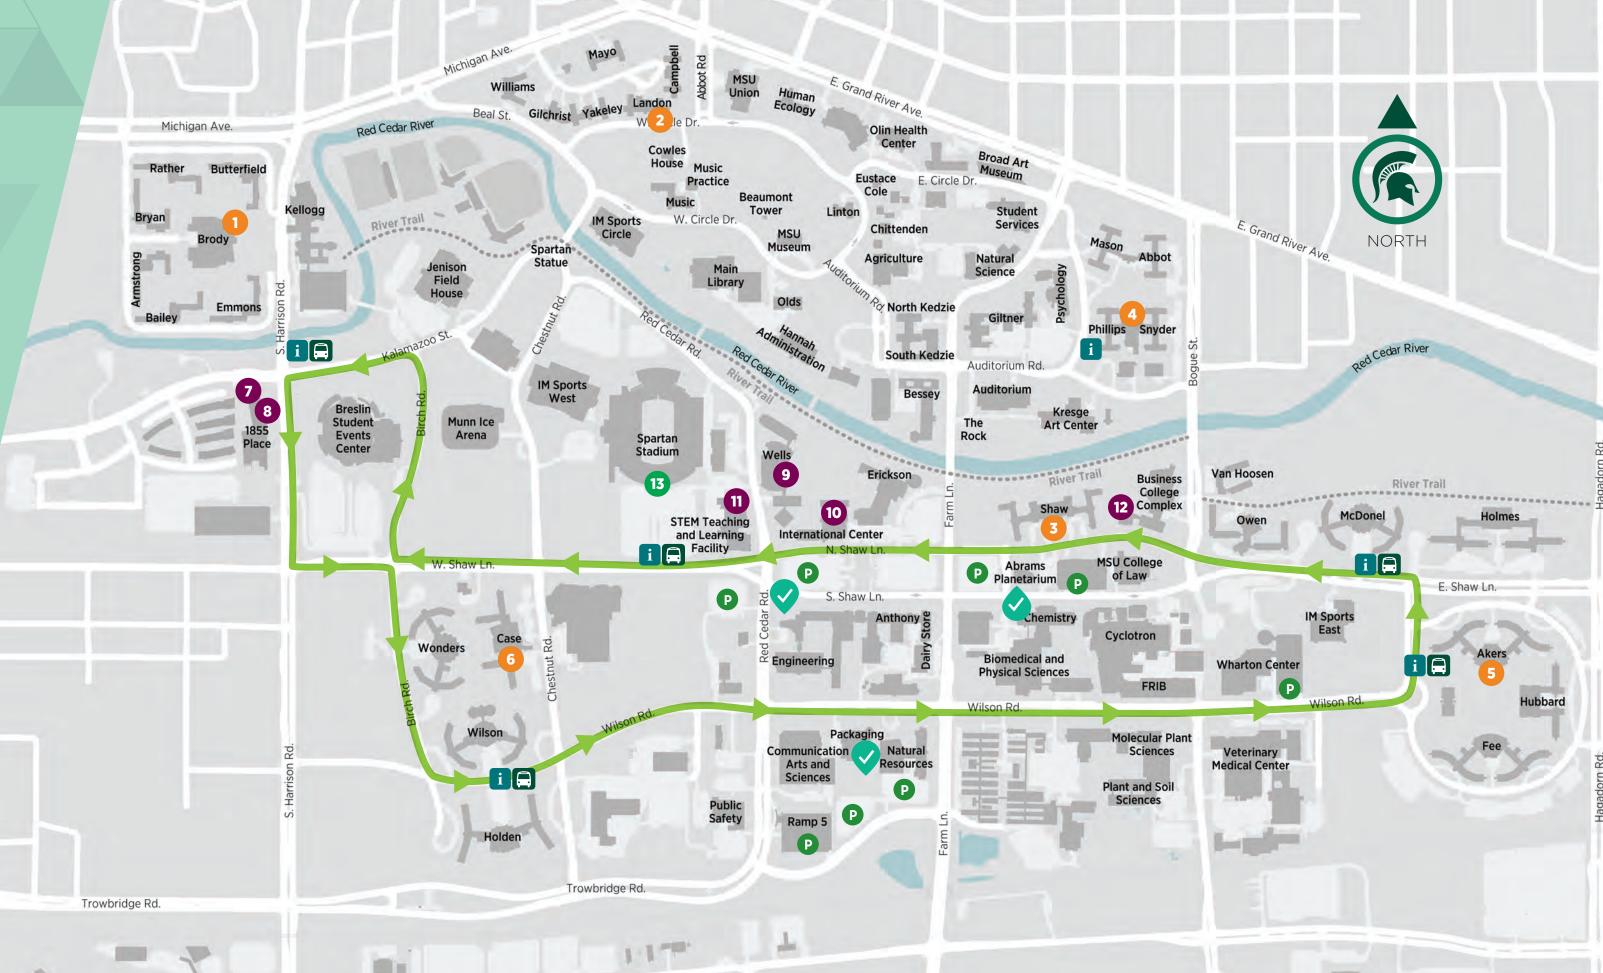

P PARKING

CHECK-IN TENT LOCATIONS

BUS STOPS

BUS ROUTE

Hop-on, hop-off bus running until 12:30 p.m.

i INFORMATION TENT LOCATIONS

### DINING HALLS

1 Brody

2 Landon

3 Shaw

4 Gallery5 Akers

6 Case

# GRAB 'N GO LOCATIONS

7 Sparty's Market at 1855 Place

8 Starbucks in 1855 Place

9 Starbucks in Wells Hall

10 International Center food court

The Workshop at the STEM Teaching and Learning Facility

12 Panera Bread at Minskoff Pavilion

# CONCESSIONS

Spartan Stadium opens at 12:30 p.m. for lunch service. The quickest option, each meal includes a hot dog, drink and chips.